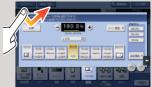

#### **Operating the touch screen\***

1. Tap to select or determine a menu.

2. Double-tap to retrieve detailed information or enlarge a thumbnail image.

3. Drag to move a display position on an application or preview screen.

4. Flick to scroll an address or job list and feed thumbnail-view pages.

5. Long-tap to display the icon related to the document.

6. Drag & Drop to move a document to the intended place.

7. Pan to move a displayed image.

8. Pinch-in/Pinch-out to enlage or reduce a preview image.

**9. Rotate** two fingers to rotate a preview image.

\*Available touch functions vary depending on displayed screen.