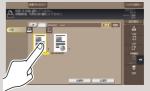

#### **Operating the touch screen\***

1. Tap to select or determine a menu.

2. Double-tap to retrieve detailed information or enlarge a thumbnail image.

3. Drag to move a display position on an application or preview screen.