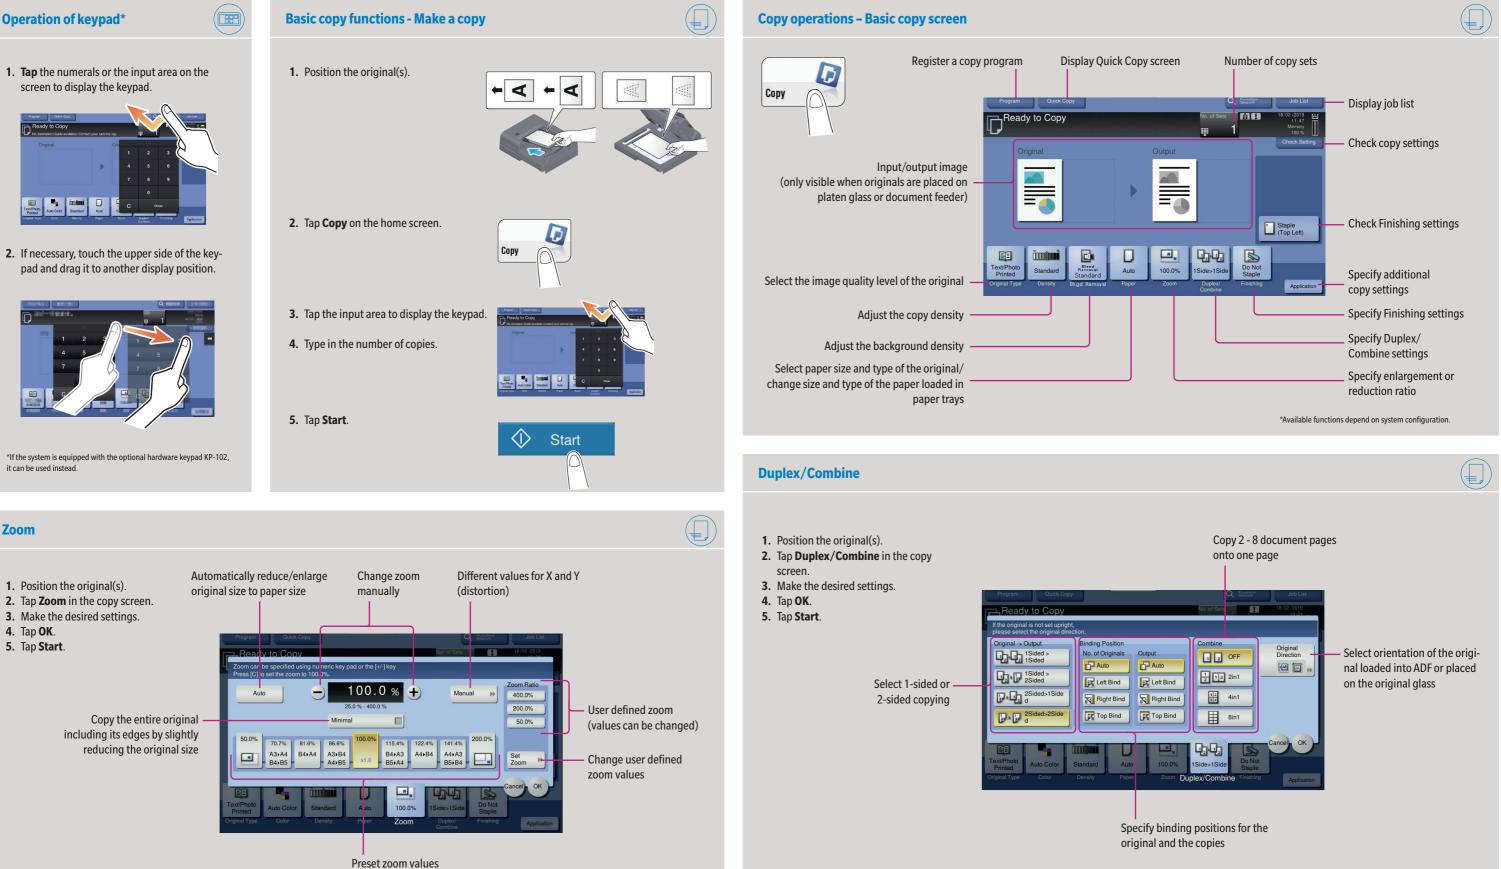

Zoom

4. Tap OK. 5. Tap Start.

**1.** Position the original(s).

3. Make the desired settings.