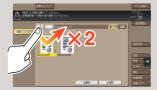

8. Pinch-in/Pinch-out to enlage or reduce a preview image.

**9. Rotate** two fingers to rotate a preview image.

\*Available touch functions vary depending on displayed screen.