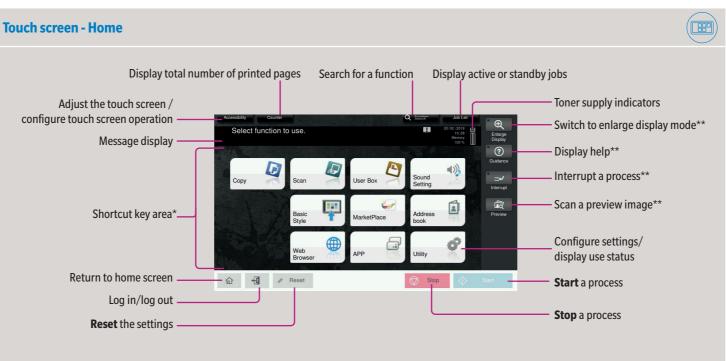

#### How to use the system - Panel Keypad KP-102 (option) Status indicator Touch screen - Login/logout - Voice guide 440 Select function to use Enlarge Displav - Return to home screen ? -11 Display help 4 - Switch to enlarge display mode C DEF 3 MNO 6 WXYZ 9 ABC GHI 4 JKL Enter a value or a Ē 2 number # Ó Clear a value 🧖 🔕 🐼 ☆ ✓ Reset Stop Power indicator Reset the settings Energy Save Mode on/off Stop a process Start a process

\* Up to 25 shortcut keys assigned to any function can be displayed in three screens. Utility is always displayed fixed on the lower right of the first page.

\*\*This is a **Register** key. In the Administrator Settings it can be assigned to any function.