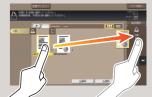

#### **Operating the touch screen\***

1. Tap to select or determine a menu.

2. Double-tap to retrieve detailed information or enlarge a thumbnail image.

3. Drag to move a display position on an application or preview screen.