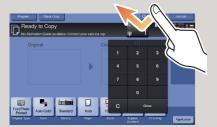

#### **Operation of keypad\***

1. Tap the numerals or the input area on the screen to display the keypad.

2. If necessary, touch the upper side of the keypad and drag it to another display position.

\*If the system is equipped with the optional hardware keypad KP-102, it can be used instead.