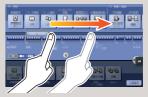

4. Flick to scroll an address or job list and feed thumbnail-view pages.

5. Long-tap to display the icon related to the document.

6. Drag & Drop to move a document to the intended place.

7. Pan to move a displayed image.