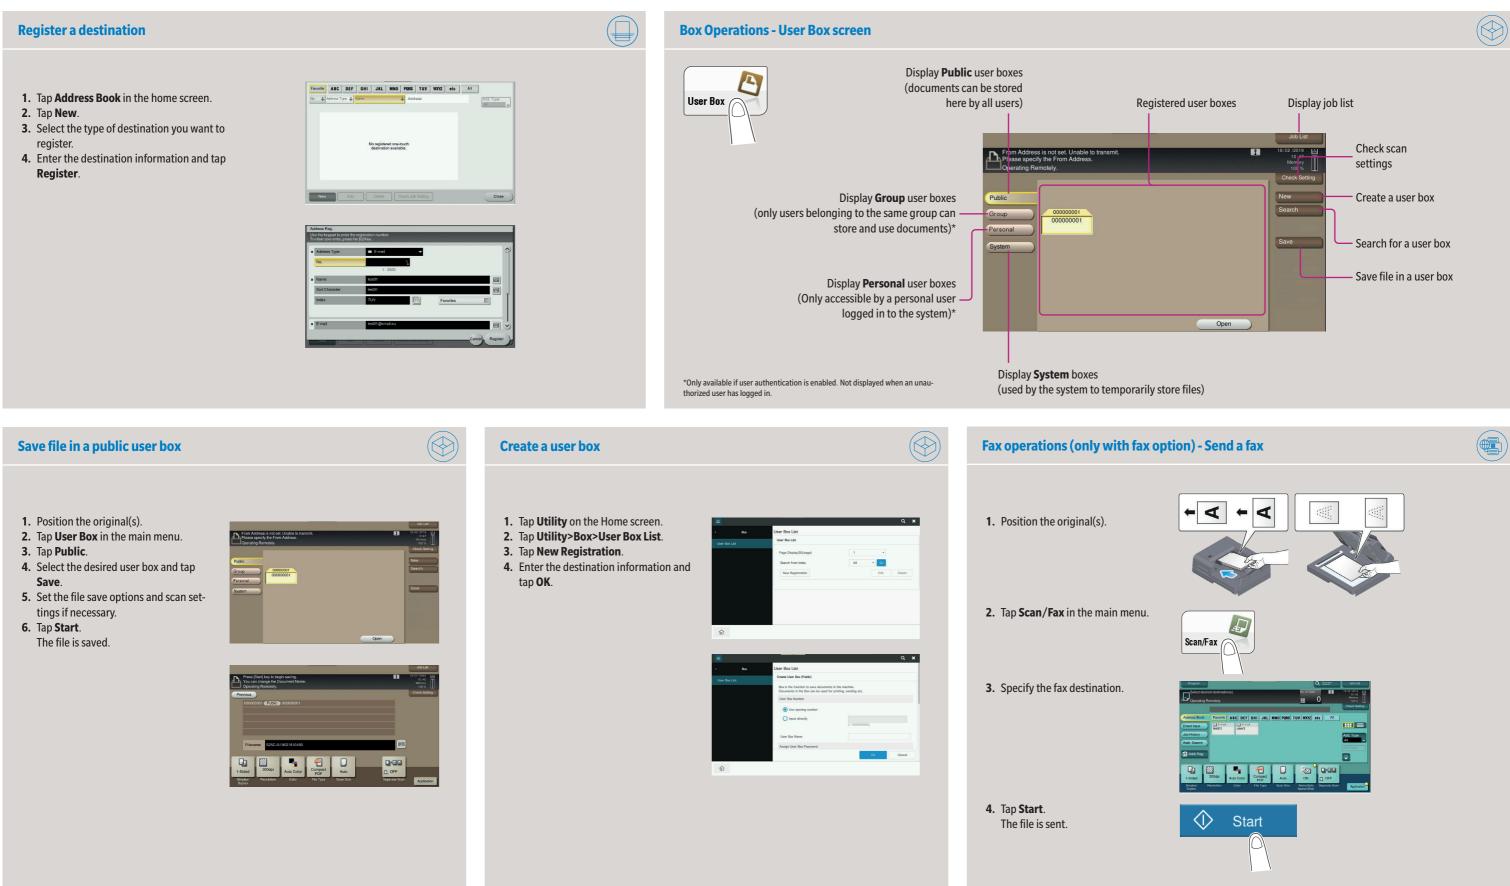

Zoom

4. Tap OK. 5. Tap Start.

**1.** Position the original(s).

3. Make the desired settings.