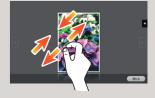

8. Pinch-in/Pinch-out to enlage or reduce a preview image.

**9. Rotate** two fingers to rotate a preview image.

\*Available touch functions vary depending on displayed screen.