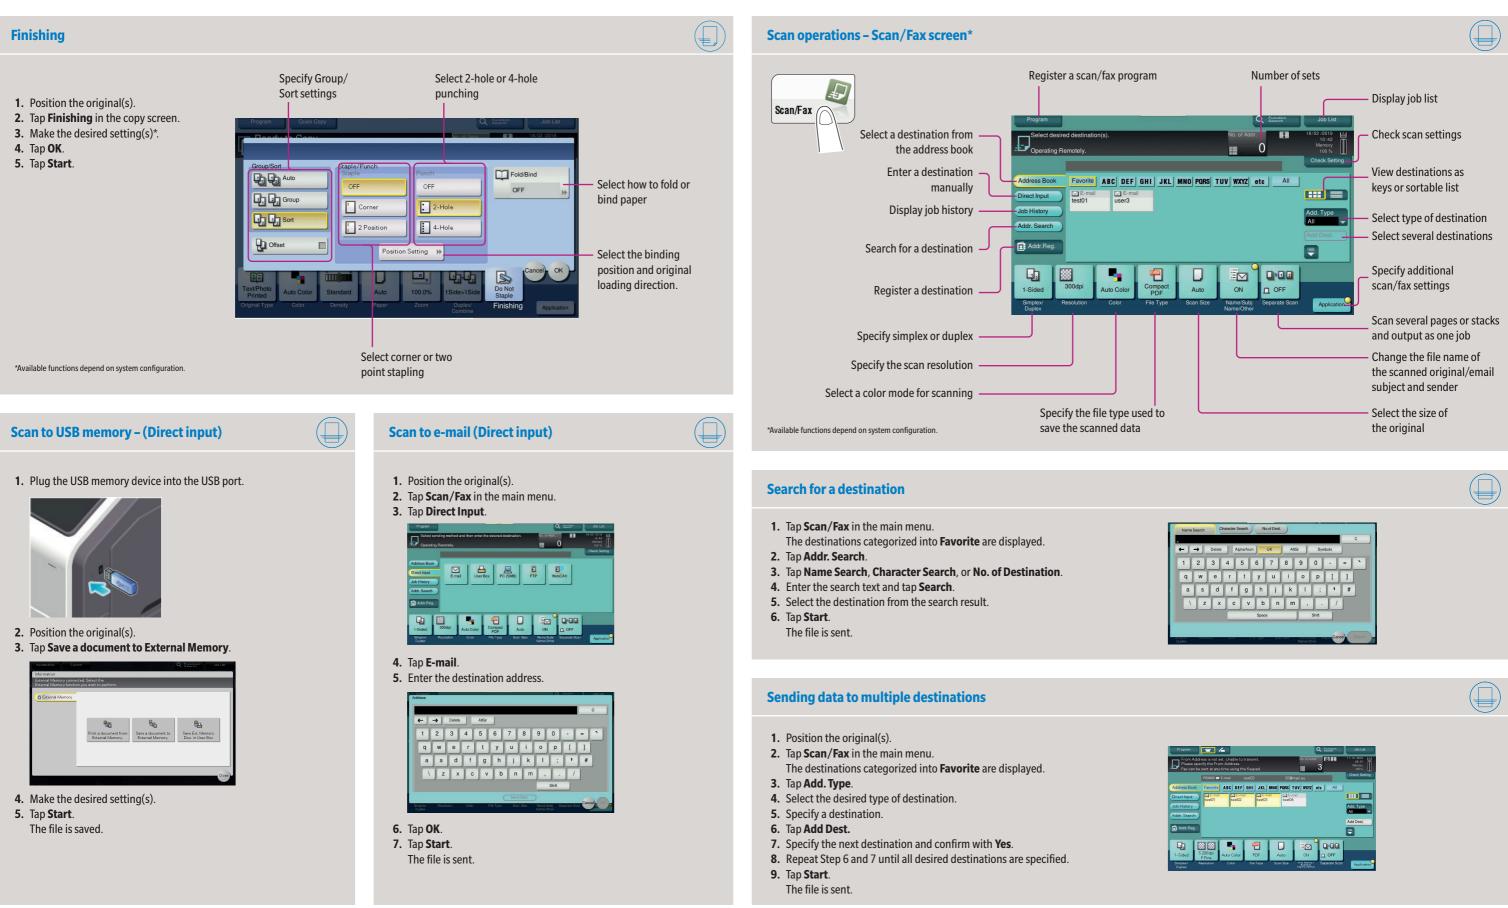

Zoom

4. Tap OK. 5. Tap Start.

**1.** Position the original(s).

3. Make the desired settings.